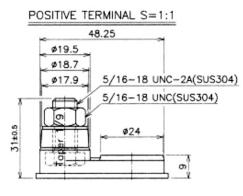

### **Material Specifications**

Cover Style Cover Vent Style Container & Cover Material Case to Cover Seal Method Inner Cell Connector Type Plate Lug Weld Method Positive Grid Material Negative Grid Material

- : Removable Maintenance Possible
- : Gang style
- : Black polypropylene plastic
- : Heat sealing
- : Through-partition weld
- : Automated cast-on process
- : Antimony lead alloy
- : Antimony lead alloy