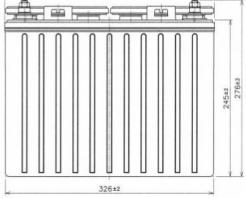

#### **Dimensions**

| Length (mm)                | 329  |
|----------------------------|------|
| Width (mm)                 | 181  |
| Height (mm)                | 245  |
| Height over terminals (mm) | 276  |
| Mass (kg)                  | 37.5 |