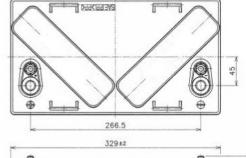

#### **Dimensions**

| Length (mm)                | 329  |
|----------------------------|------|
| Width (mm)                 | 181  |
| Height (mm)                | 245  |
| Height over terminals (mm) | 276  |
| Mass (kg)                  | 37.5 |