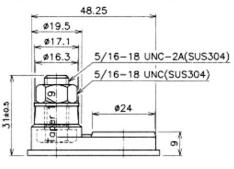

### **Material Specifications**

Cover Style Cover Vent Style Container & Cover Material Case to Cover Seal Method Inner Cell Connector Type Plate Lug Weld Method Positive Grid Material Negative Grid Material

- : Removable Maintenance Possible
- : Gang style
- : Black polypropylene plastic
- : Heat sealing
- : Through-partition weld
- : Automated cast-on process
- : Antimony lead alloy
- : Antimony lead alloy