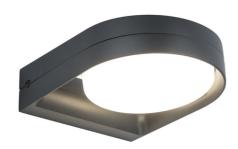

## **FELE**

Wall & bollard light FELE bring outdoor lighting with architectural added value including a rotatable head (320 degree). The modern lamp with integrated LED has been specially developed for longterm outdoor use. FELE wall light fits perfectly at your front door, the light head can give an up or down lightbeam. A combination of technical knowledge and tasteful design.

### General information

Item Number: 5196301118

Light Type: Wall Light

Fixture material: HEAVY-DUTY
ALUMINIUM

Diffusor material : OPAL PC
Fixture Color : Dark Grey

EAN number: 6939412011462

Warranty: 5 Years