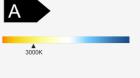

dded value including a rotatable head (320 degree). The modern lamp with integrated LED has been specially developed for longterm outdoor use. FELE wall light fits perfectly at your front door, the light head can give an up or down lightbeam. A combination of technical knowledge and tasteful design.



### General information

Item Number: 5196301118

Light Type: Wall Light

Fixture material: HEAVY-DUTY
ALUMINIUM

Diffusor material : OPAL PC
Fixture Color : Dark Grey

EAN number: 6939412011462

Warranty: 5 Years

# **Technical Specifications**

IP Rating: 54
Electrical Protection: Class I
Mains power supply: 220 - 240 V
Ambient temperature: -20° to 50°

## Light engine

Fitting:

Lamps included:

No

Lumen:

1.000

Watts:

CRI:

80

Energy Efficiency:

Literary Entitlement

Light Color :



#### **Dimensions**

Width: 50 mm

Length: 160 mm

Height: 200 mm