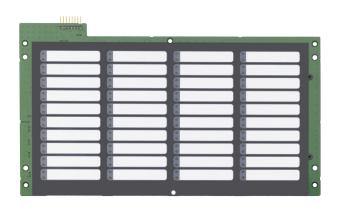

#### **Details**

- 40 zones
- 1 fire and 1 fault LED per zone
- Ample space for text
- $\bullet\,$  Addressable fire panel component, LED indicator, 40 zone
- Suitable for big panel 2X-A and ZP2-A series